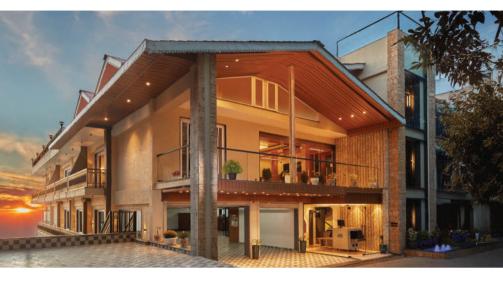

### WelcomHeritage Natraj, McLeod Ganj

Ward no. 3, McLeod Ganj Upper Dharamshala Distt Kangra, Himachal Pradesh - 176219

Nestled amidst the charming town of McLeod Ganj, WelcomHeritage Natraj rises tall, a haven crafted for the discerning traveller. A charming boutique retreat that welcomes you with the warmth of Himalayan hospitality, seamlessly blending modern comfort with age-old traditions. Explore 32 thoughtfully designed rooms, each a cozy sanctuary to unwind after adventures exploring the vibrant Tibetan culture and the town's bustling heart.

#### ACCOMODATION

Total Rooms: 32

Categories: 05

Standard Rooms: 10

Luxury Rooms: 12

Premium Rooms: 08

Luxury Suite: 01

Premium Suite: 01